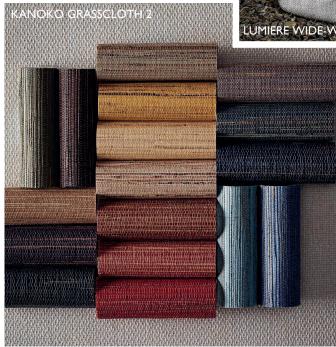

#### LUMIERE WIDE-WIDTH SHEERS

A collection of elegant wide-width woven sheers is presented in a beautiful, understated palette of soft delicate light inspired shades and neutral tones.

### KANOKO GRASSCLOTH 2

A Hemp grasscloth wallcovering in 17 colours to include a broad range of bright and neutral shades.