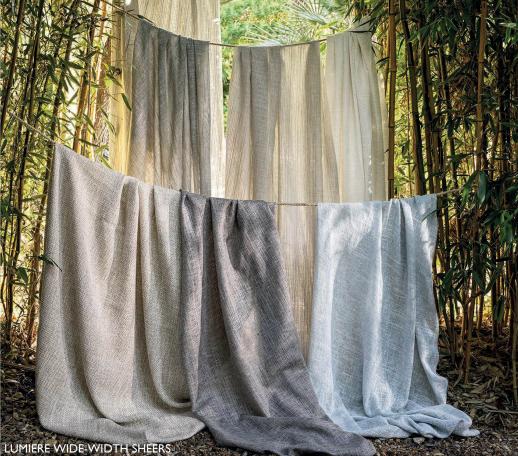

#### LUMIERE WIDE-WIDTH SHEERS

A collection of elegant wide-width woven sheers is presented in a beautiful, understated palette of soft delicate light inspired shades and neutral tones.