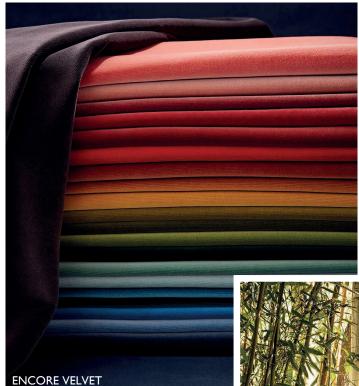

## ENCORE VELVET

A dual-purpose cotton velvet with a luxurious pile and stain-resistant finish. Vibrant colours of azure, poppy, coral, lime and apple are shown with quieter tones of eucalyptus, sienna, blush, lagoon and parchment in a contemporary palette.