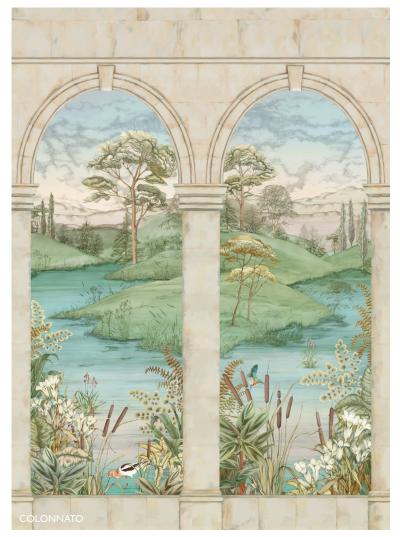

The **RHAPSODY** collection transports you to a tranquil lake viewed from a colonnaded terrace and to the banks of a colourful lily pond. Kingfishers, lapwings and avocets, along with aquatic grasses, water irises and decorative fruits all provide further inspiration for this season's prints, embroideries and wallpapers. The beauty and simplicity of organic structures also offer design ideas for plain and semi-plain weaves, such as **FOULARD SILK** featuring a delicate fern leaf.