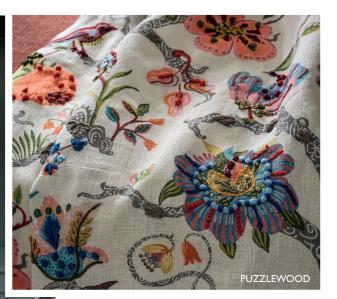

The **RHAPSODY** collection transports you to a tranquil lake viewed from a colonnaded terrace and to the banks of a colourful lily pond. Kingfishers, lapwings and avocets, along with aquatic grasses, water irises and decorative fruits all provide further inspiration for this season's prints, embroideries and wallpapers. The beauty and simplicity of organic structures also offer design ideas for plain and semi-plain weaves, such as **FOULARD SILK** featuring a delicate fern leaf.