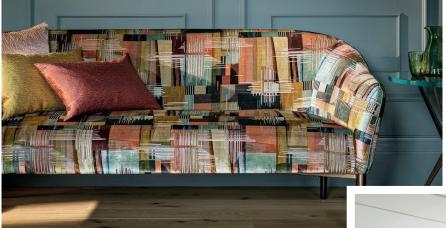

Playful and unexpected colour combinations are presented in the VIVIANA collection. The geometric patterns are realised in cut and un-cut velvet in cool shades mixed with warm tones, or soft pastels with bright hues. Colours such as blush, melon, amber and sage provide harmonious accents to leaf greens, charcoal and ginger.