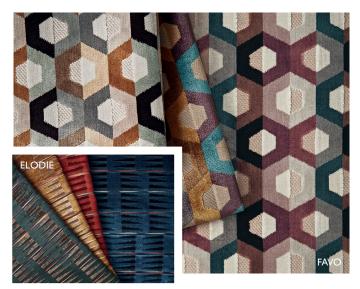

The colour choices for 2023 span nature's broad spectrum to include warm and moody tones such as terracotta and copper, to soft and vibrant hues of blues and greens, and uplifting shades of gold and azalea. The palette lends itself to handcrafted embroidery techniques and beautifully complements natural materials such as linen, cotton and wool.